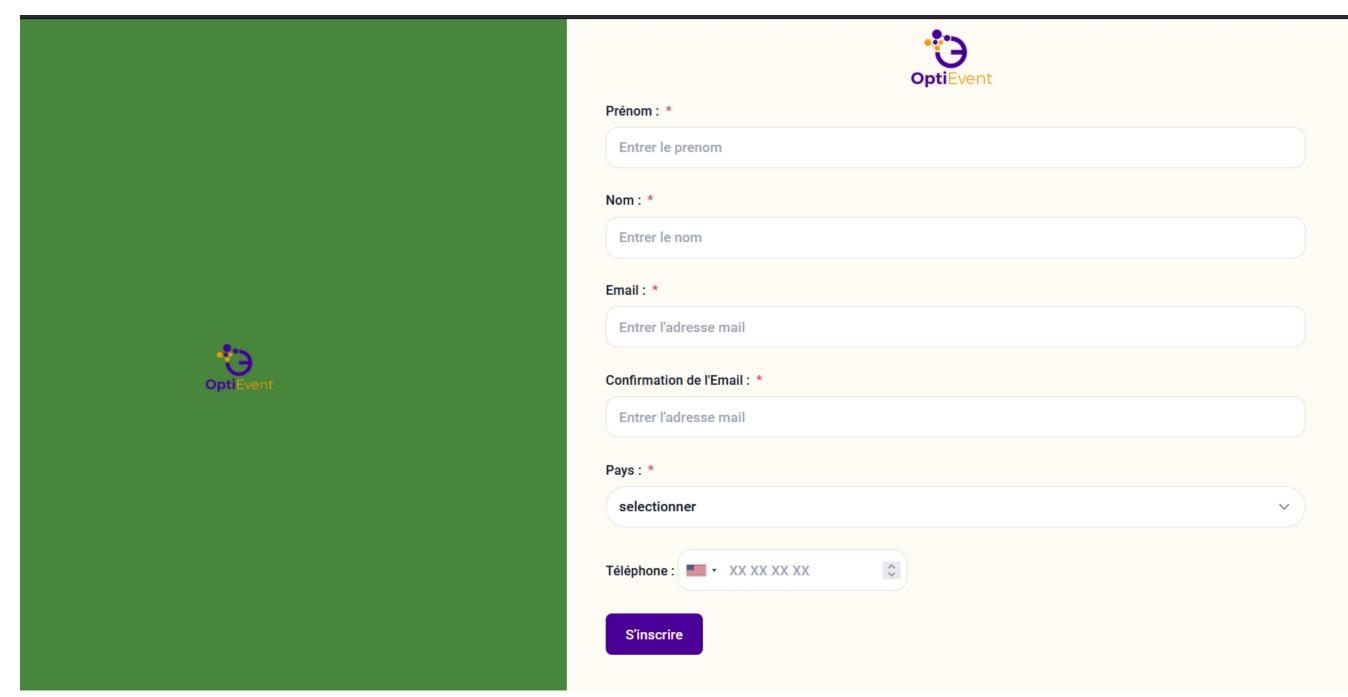

# Register for JEB/JPEC with Optievent

Bienvenu sur la page de connexion de

You will be directed to the Optievent login page. The login interface is the same whether you are an individual participant or a company affiliate.

# User guide: creating a participant account

**Users** can create their account and complete their company file during the registration phase.