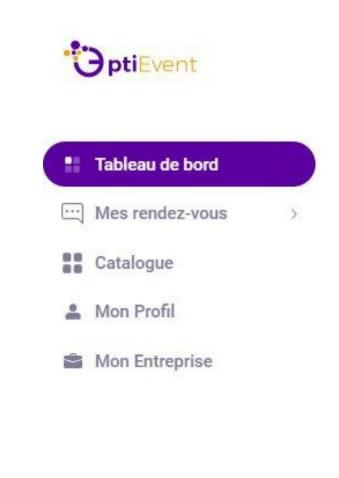

#### **Dashboard**

#### individual participant

Depending on the phase of the trade show or event, after logging in the user will see the authorized options

Note: Spaces at The left and bottom panels are reserved for sponsor advertising.