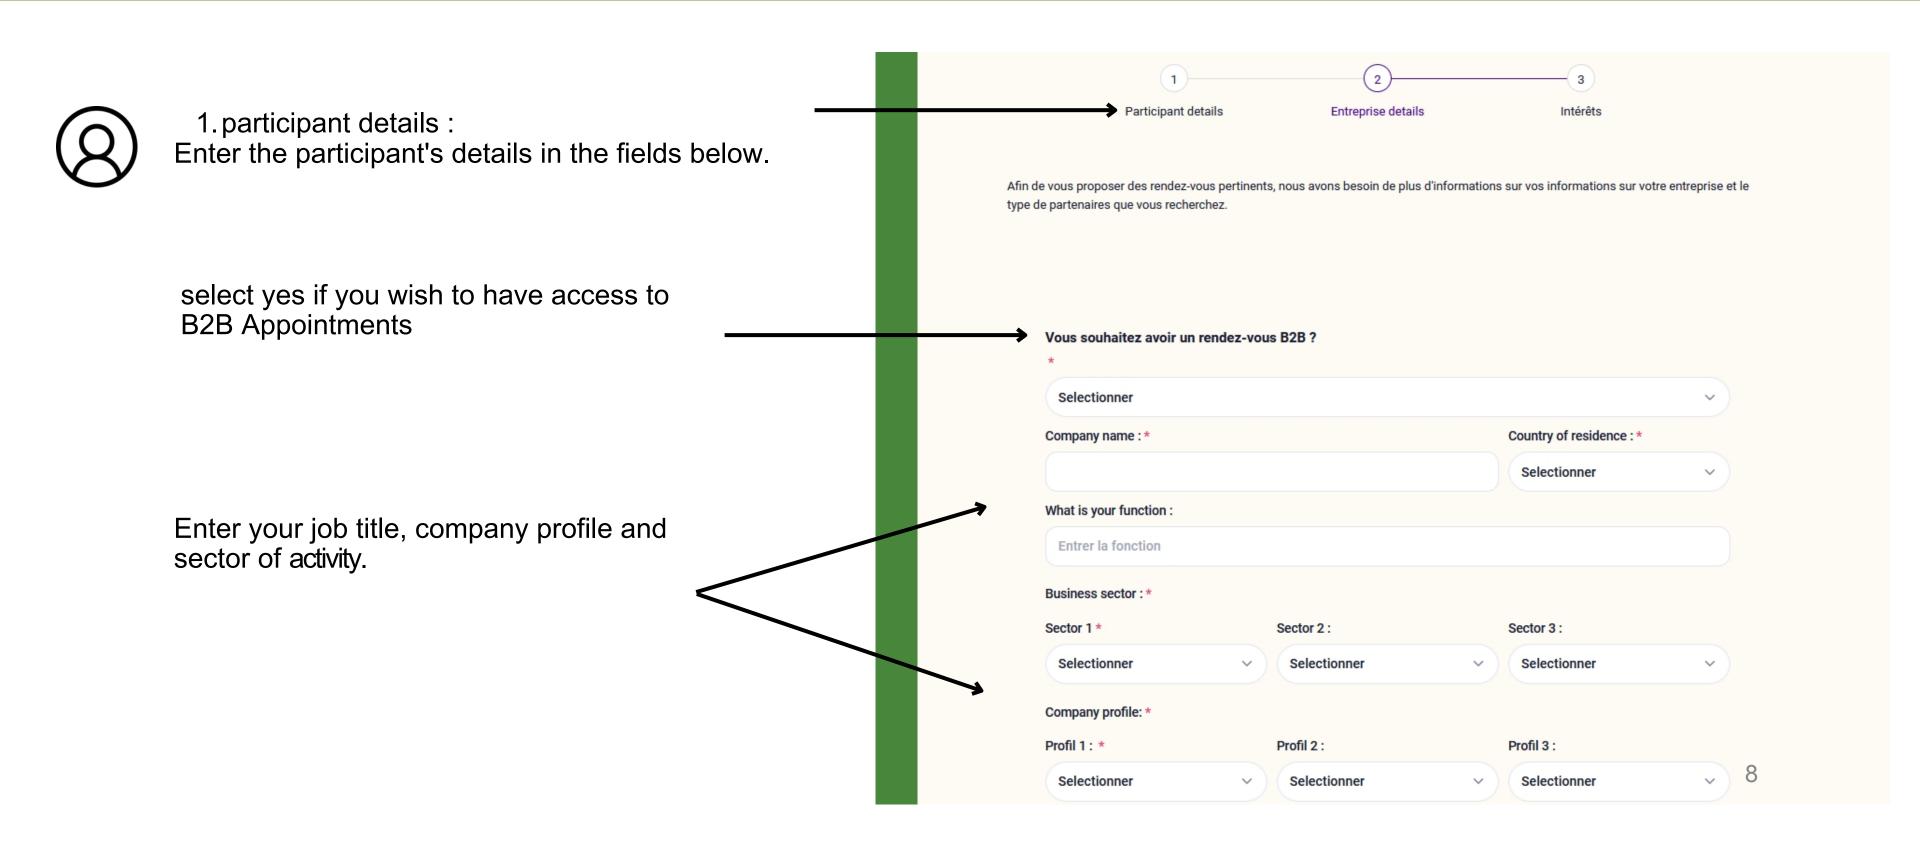

### Creating a company-affiliated participant account

#### 2. Company details:

fill in company details (B2B appointments, business sectors, profile, etc.)