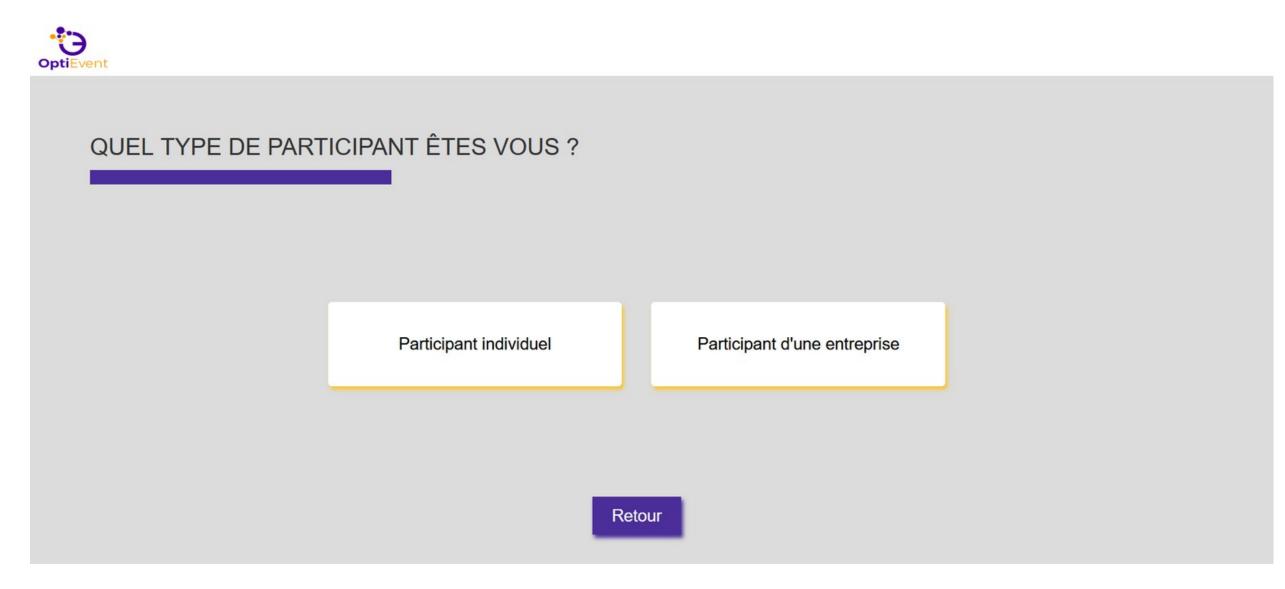

# User guide: creating a user account

**User** selects a registration option

- 1. individual participant
- 2. Company participant