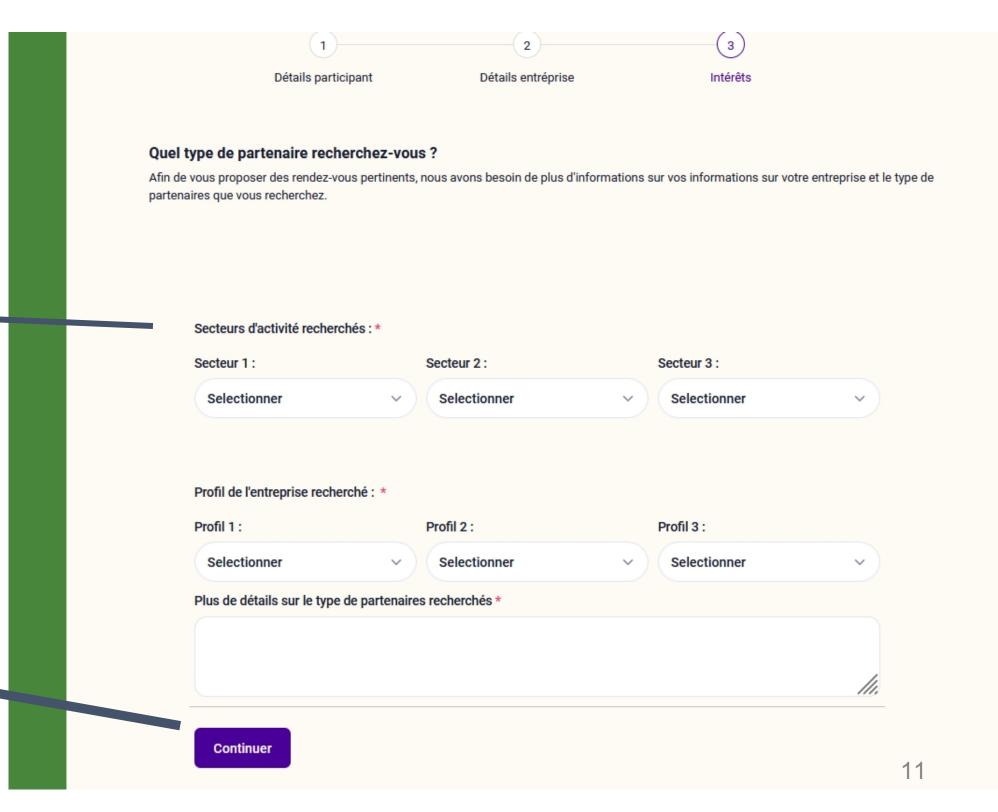

# Creating a company-affiliated participant account

3.interests:
Enter information on the **type**of partner you're looking
for.

Then click on **Continue** to complete the registration.

**Note:** You will receive an e-mail each time event phase (Registration, suggestions, planning)