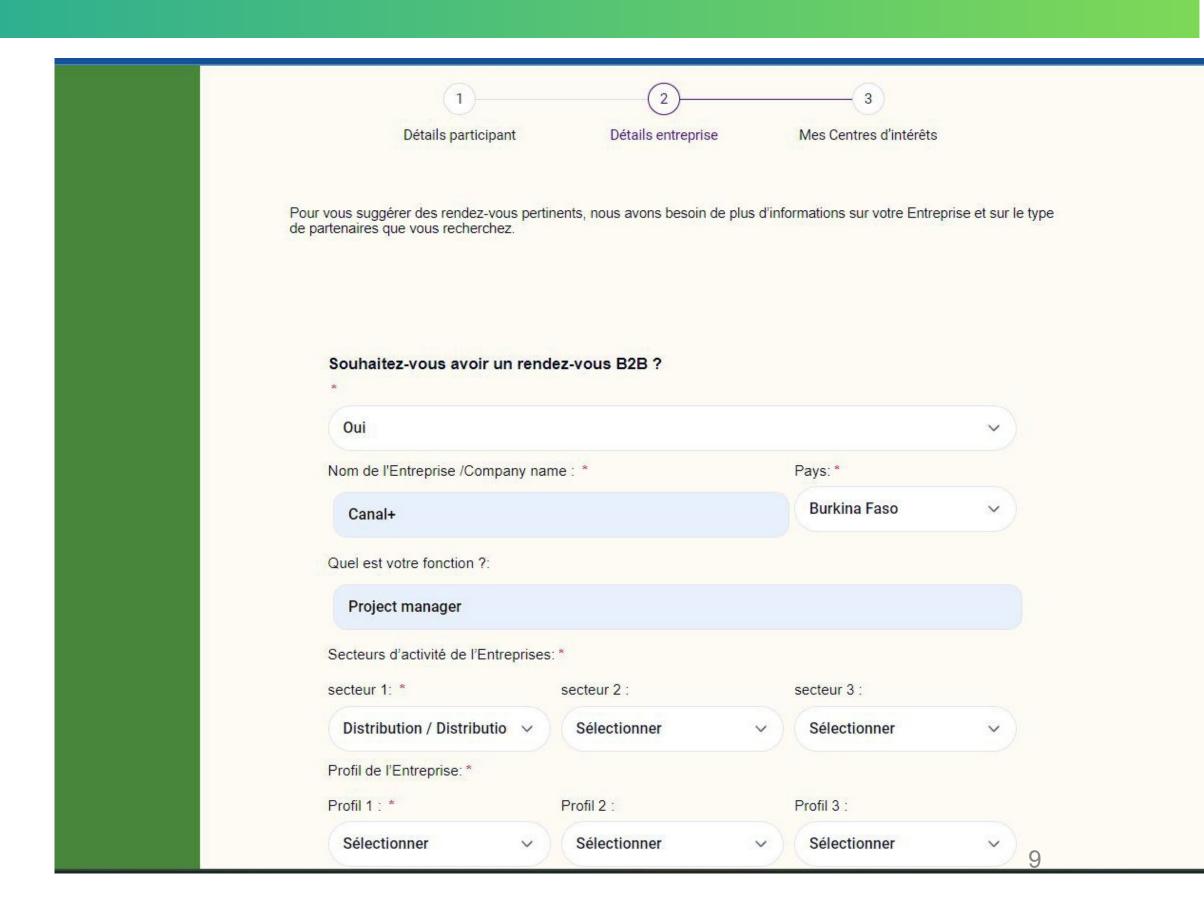

#### 2. Company details:

fill in company details (B2B appointments, business sectors, profile, etc.)