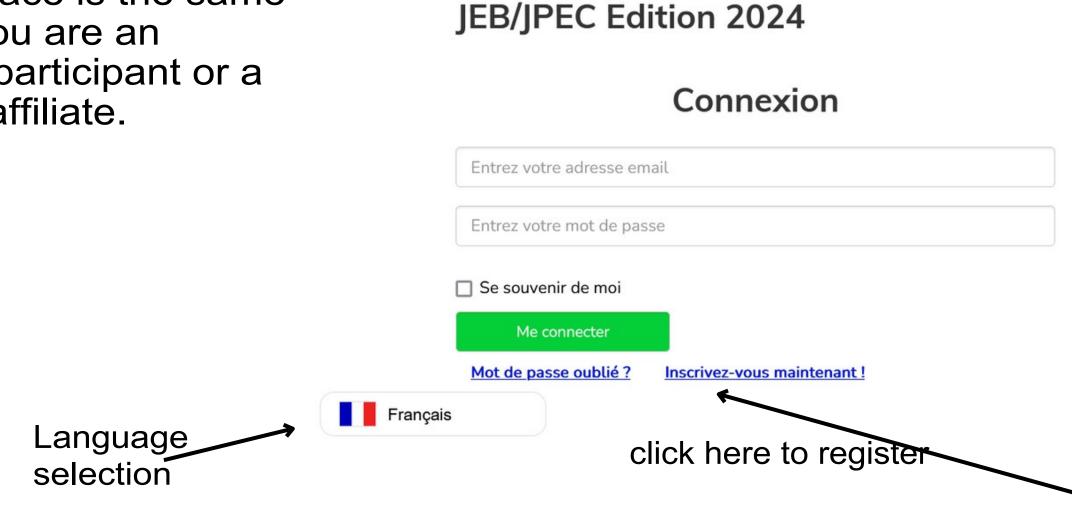

# Register for JEB/JPEC with Optievent

Bienvenu sur la page de connexion de

You will be directed to the Optievent login page. The login interface is the same whether you are an individual participant or a company affiliate.