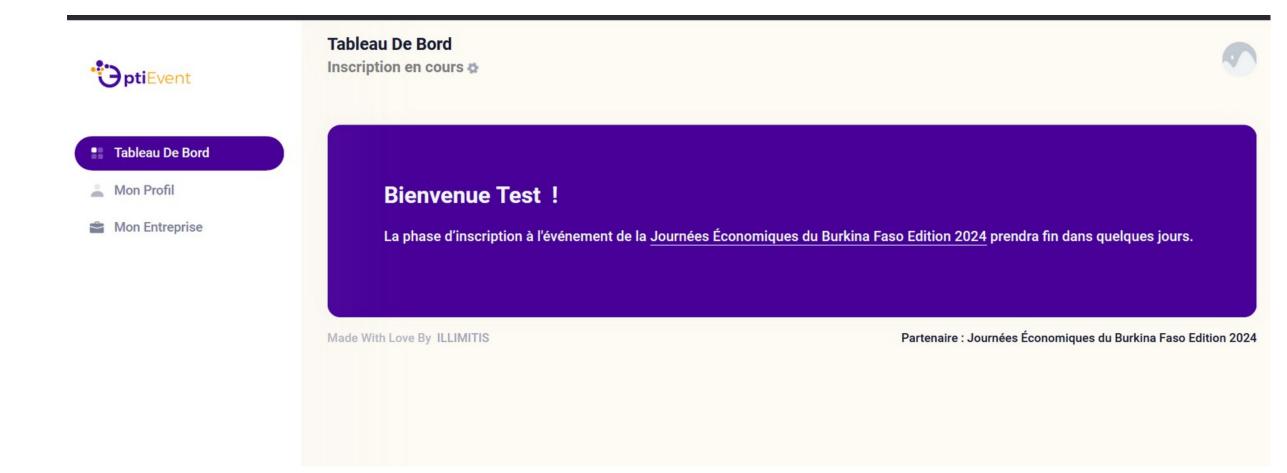

# Dashboard: company-affiliated participant

If you entered your interests when you registered, your registration has been successful.

You can complete your profile or company information.