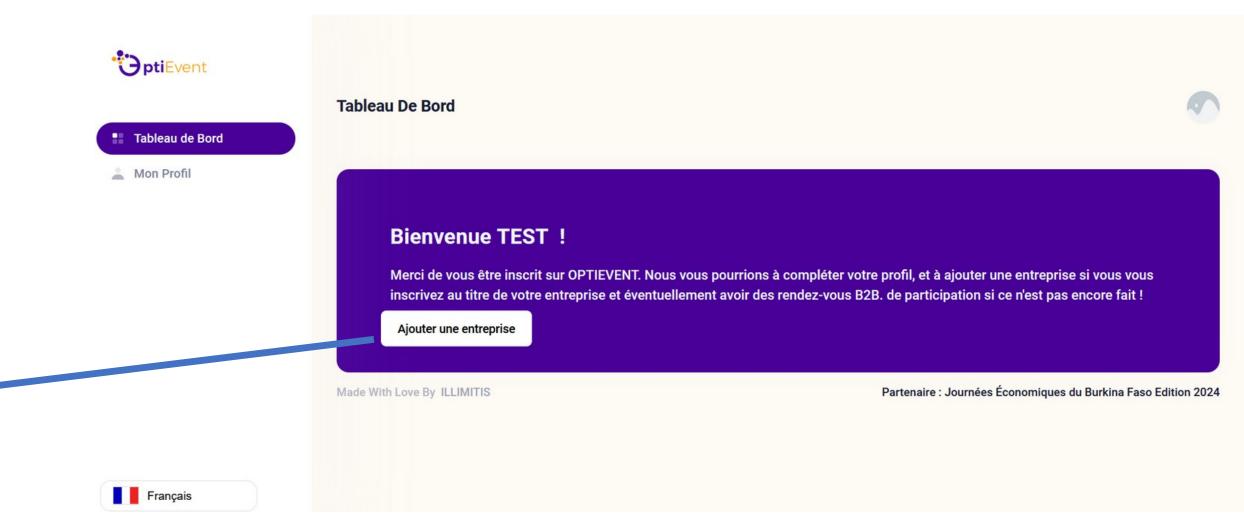

#### Dashboard: company-affiliated participant

If you didn't enter your interests when you registered, you can complete your profile.

Click on **Add a company** to complete the registration process, entering your field of activity and the following information details related to your business.