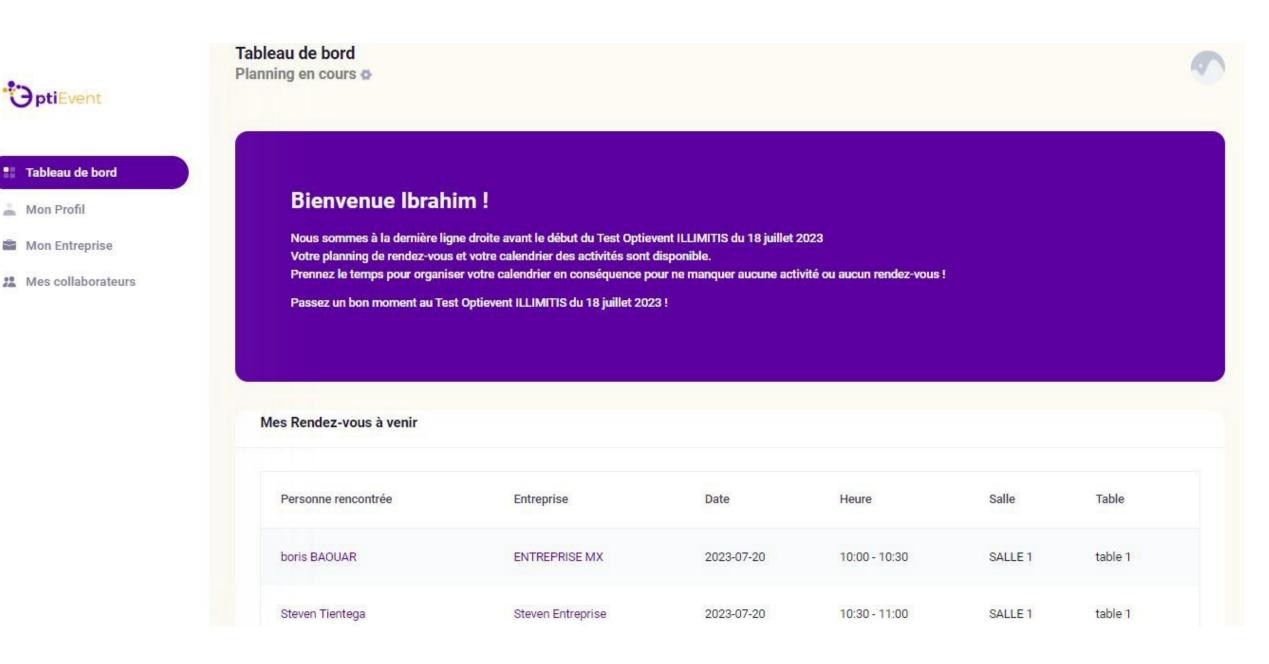

# Appointment suggestion phase

Depending on the phase of the show, after logging in the user will see the **My Appointments** module, which enables him to validate appointments.

or browse the list of participating companies with whom you would like to have B2B or B2G meetings.

#### Tableau de bord

Suggestions en cours o

#### Bienvenue Ibrahim!

La phase de suggestion et d'ajouts de rendez-vous du Test Optievent ILLIMITIS du 18 juillet 2023 Forum est toujours e cours.

Elle prendra fin le 23 Janvier .

Le comité d'organisation vous invite à

- Valider les suggestions de rendez-vous qui vous intéressent!
- Parcourir le catalogue des entreprises participantes et ajouter des souhaits de rendez-vous

**Note:** You will receive an e-mail each time phase of the event.