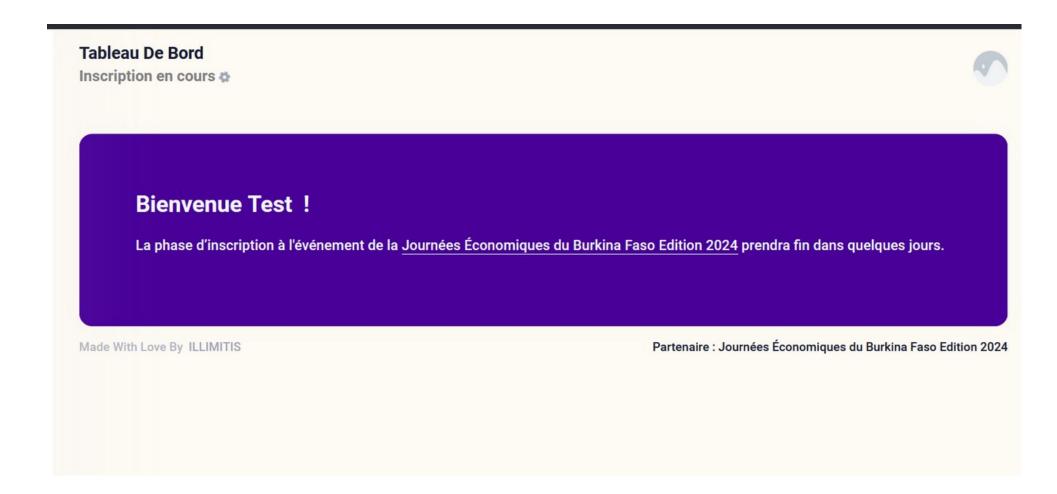

#### **Dashboard**

#### individual participant

Depending on the phase of the trade show or event, after logging in the user will see the authorized options

Note: Spaces at The left and bottom panels are reserved for sponsor advertising.